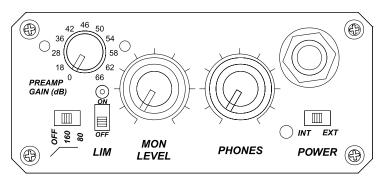

#### High Performance Microphone Preamplifier

- Maximum of 66 dB of gain in eleven steps for accurate, repeatable gain settings.
- · Wide dynamic range and audio bandwidth.
- High immunity to RF interference.
- Transformer-balanced input and output using premium Lundahl input transformer and custom-designed output transformer.
- High current line output driver capable of driving very long cable runs.
- Two-position high pass filter at 80 Hz and 160 Hz.
- Selectable 48-volt or 12-volt phantom, or T powering.
- Virtually "unclippable" dual-stage opto-isolator peak limiter.

#### Flexible Headphone Monitoring

- Listen to preamp audio and balanced line-level monitor audio in headphones.
- Front panel headphone connector.
- Front panel headphone level control.
- Separate, front panel monitor level control.

#### **Front Panel**