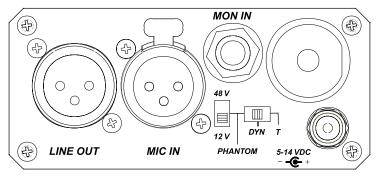

#### High Performance Microphone Preamplifier

- Maximum of 66 dB of gain in eleven steps for accurate, repeatable gain settings.
- · Wide dynamic range and audio bandwidth.
- High immunity to RF interference.
- Transformer-balanced input and output using premium Lundahl input transformer and custom-designed output transformer.
- High current line output driver capable of driving very long cable runs.
- Two-position high pass filter at 80 Hz and 160 Hz.
- Selectable 48-volt or 12-volt phantom, or T powering.
- Virtually "unclippable" dual-stage opto-isolator peak limiter.

#### **Durable Mechanical Construction**

- Easy access battery compartment (2 x AA) with external dc power connector (5 14 vdc).
- High strength extruded aluminum chassis with metal knobs and protective end rails.
- · Simple belt clip.

## Input/Output Panel

Reedsburg, Wisconsin 53959 USA tel: 608-524-0625 fax: 608-524-0655

www.sounddevices.com