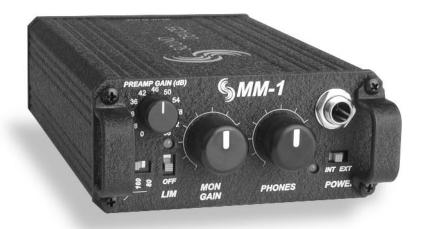

# MM-1 Microphone Preamplifier with Headphone Monitor

Preliminary Information



### **Description**

The portable MM-1 combines two essential production functions — microphone preamplification and headphone monitoring — in one compact product. Designed for demanding radio, television, and multimedia productions, the MM-1 is a no-compromise, studio-quality microphone preamplifier with phantom power, high-pass filter, and built-in limiter. With its monitoring function providing foldback of its preamp audio and an external line level signal, the MM-1 is at home in the most complex broadcast remotes, theatrical productions, and intercom setups.

The MM-1 is built to Sound Devices high standards of audio and mechanical quality and will provide years of performance under the most punishing field conditions.

www.sounddevices.com

#### **Features**

#### High Performance M